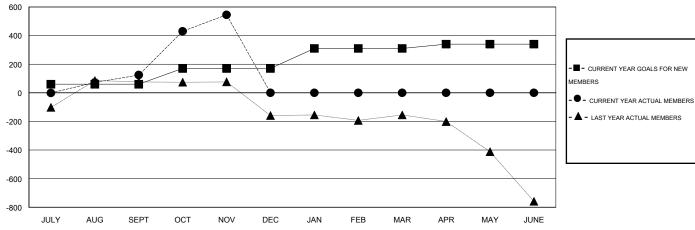

#### GOALS AND ACTUAL MEMBERS CUMULATIVE

| - CURR  | ENT YEAR GOALS FOR NEW |
|---------|------------------------|
| MEMBERS |                        |

| DROPPED CLUBS: 0 |          |
|------------------|----------|
| DROPPED MEMBERS  |          |
| DECEASED         | 6        |
| CLUB CANCELLED   | 0<br>148 |
| OTHER TOTAL      | 154      |

## LOCATION INDIA

 $\mathsf{GMT}\;\mathsf{CA}\;6$ 

| Clubs         |                  |                  |                  |                  | Members       |                    |                                     |                    |                  |
|---------------|------------------|------------------|------------------|------------------|---------------|--------------------|-------------------------------------|--------------------|------------------|
|               | RESUL            | TS FOR 2014-2015 |                  |                  |               | RESU               | JLTS FOR 2014-2015                  |                    |                  |
| QUARTER       | NEW CLUB<br>GOAL | NEW CLUBS        | DROPPED<br>CLUBS | NET<br>GAIN/LOSS | QUARTER       | NEW MEMBER<br>GOAL | CHARTER AND<br>NEW MEMBERS<br>ADDED | DROPPED<br>MEMBERS | NET<br>GAIN/LOSS |
| JULY/AUG/SEPT | 4                | 4                | 0                | 4                | JULY/AUG/SEPT | 60                 | 224                                 | 100                | 124              |
| OCT/NOV/DEC   | 2                | 4                | 0                | 4                | OCT/NOV/DEC   | 110                | 475                                 | 54                 | 421              |
| JAN/FEB/MAR   | 1                | 0                | 0                | 0                | JAN/FEB/MAR   | 140                | 0                                   | 0                  | 0                |
| APR/MAY/JUNE  | 1                | 0                | 0                | 0                | APR/MAY/JUNE  | 30                 | 0                                   | 0                  | 0                |