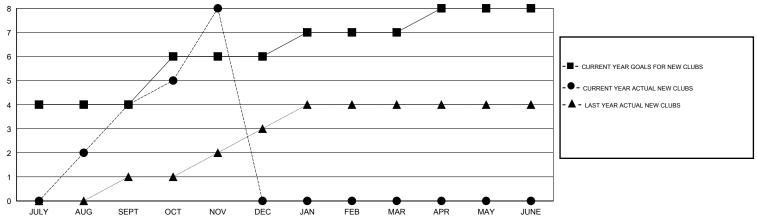

# GOALS AND ACTUAL NEW CLUBS CUMULATIVE

## LOCATION INDIA

 $\mathsf{GMT}\;\mathsf{CA}\;6$ 

| Clubs         |                  |                  |                  |                  | Members       |                    |                                     |                    |                  |
|---------------|------------------|------------------|------------------|------------------|---------------|--------------------|-------------------------------------|--------------------|------------------|
|               | RESUL            | TS FOR 2014-2015 |                  |                  |               | RESU               | JLTS FOR 2014-2015                  |                    |                  |
| QUARTER       | NEW CLUB<br>GOAL | NEW CLUBS        | DROPPED<br>CLUBS | NET<br>GAIN/LOSS | QUARTER       | NEW MEMBER<br>GOAL | CHARTER AND<br>NEW MEMBERS<br>ADDED | DROPPED<br>MEMBERS | NET<br>GAIN/LOSS |
| JULY/AUG/SEPT | 4                | 4                | 0                | 4                | JULY/AUG/SEPT | 60                 | 224                                 | 100                | 124              |
| OCT/NOV/DEC   | 2                | 4                | 0                | 4                | OCT/NOV/DEC   | 110                | 475                                 | 54                 | 421              |
| JAN/FEB/MAR   | 1                | 0                | 0                | 0                | JAN/FEB/MAR   | 140                | 0                                   | 0                  | 0                |
| APR/MAY/JUNE  | 1                | 0                | 0                | 0                | APR/MAY/JUNE  | 30                 | 0                                   | 0                  | 0                |